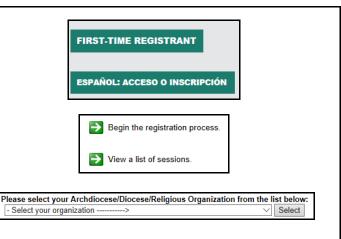

#### **Go** to <u>www.virtus.org</u>

On the left side of the screen, click on **First-Time Registrant** to begin registration. To proceed, click on **Begin the registration process**.

Select the name of your organization **Pittsburgh** - Diocese (from the pull-down menu, by clicking the downward arrow and highlighting your organization). Once your organization is highlighted, click Select.