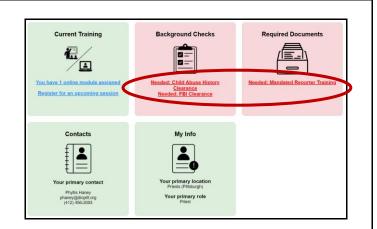

helpdesk@virtus.org. Thank you!

Within the red boxes, please click on each link to complete the required compliance items presented.

Please contact Colleen Murin at <a href="mailto:cmurin@diopitt.org">cmurin@diopitt.org</a> to complete the Child Abuse History Clearance.

Please contact Colleen Murin at <a href="mailto:cmurin@diopitt.org">cmurin@diopitt.org</a> to complete the FBI Clearance.

If presented with this "Required Documents" box, you must complete the Mandated Reporter Training. This training will take up to three hours. Once you click within the box, please click on the Mandated Reporter Training link to begin the process.

If you have any questions regarding the Background Checks or Required Documents, please contact your Site Administrator within the **Contacts** box. Thank you!