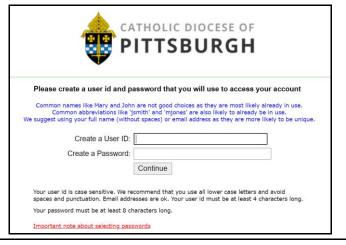

**Create** a User ID and Password you can easily remember. This is necessary for all participants. This establishes your account with the VIRTUS program. If your preferred User ID is already taken, please choose another ID. We suggest the use of email addresses as usernames.