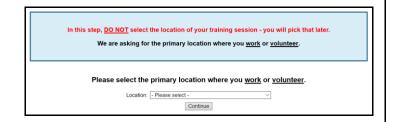

Select the PRIMARY location (depending on your role) of either:

- Priests (Pittsburgh)
- Deacons (Pittsburgh) or
- Seminarians

by clicking the downward arrow and highlighting the location.

Note: If you are a **Deacon candidate**, select the location where you serve (you will be able to select "Candidate for Ordination" in the next step).