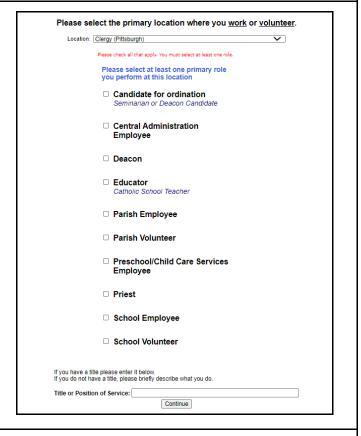

Click Continue to proceed.

**Select** the role of **Candidate for Ordination**, **Deacon or Priest** that you serve within the Diocese of Pittsburgh and/or parish/school.

Please check all roles that apply.