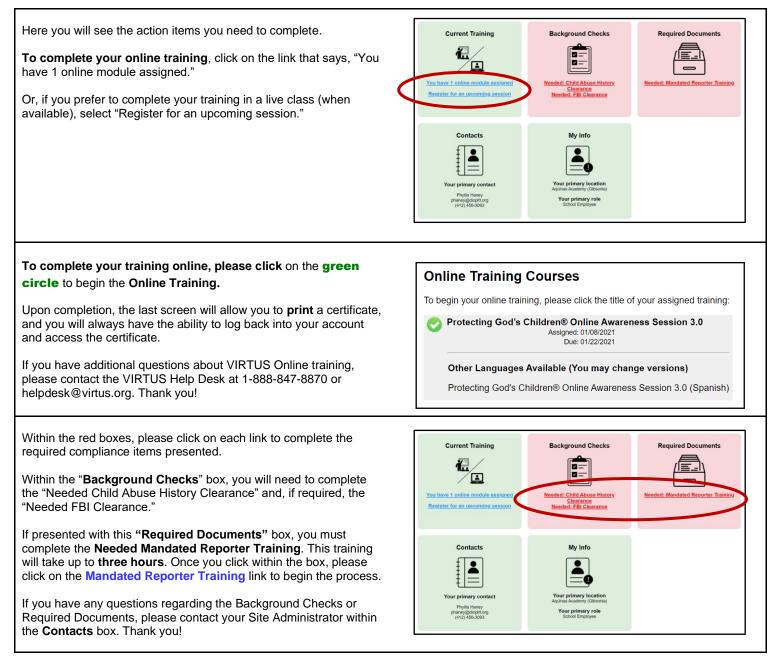

er         • Bus Driver         • Cafeteria Worker         • Catechetical Administrator         • Catechist         • Catechist         • Catechist Aide         • Catholic Committee on Scouting Leader/Volunteer         • Chaperone         • Religious Men and Women on Assignment in the Diocese         • Childcare Giver (e.g. cry room, pre-/afterschool program, babysitter, etc.)         • Music Ministry Staff, Paid and Volunteer         • Parish Nurse         • Parish Safe Environment Coordinator         • Parish Social Minister         • Pastoral Associate/Minister         • Pastoral Associate/Minister         • Pastoral Associate/Ministrator/Aide         • Sacristan Trainer - Youth Altar Servers and/or Lectors         • Youth Ministry Volunteers         • Yees   • No         Continue |