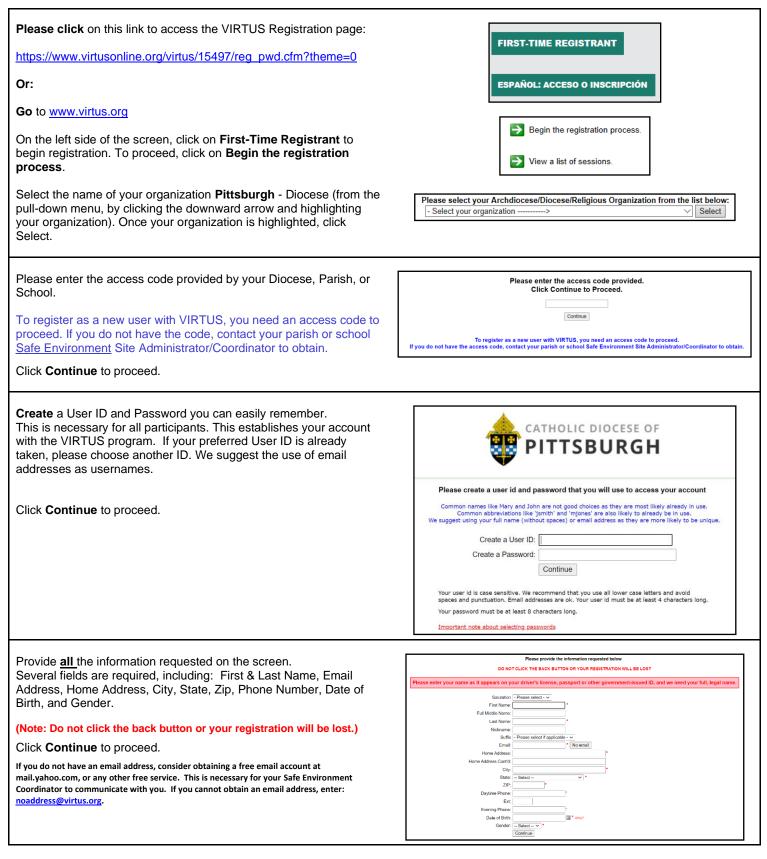

|              | Diocese of Pittsbur                                                                                                                                                                                                                                                                                                                                                                                                                                           | yn, FA                                                                                                                                                                                                      |   |   |  |
|--------------|---------------------------------------------------------------------------------------------------------------------------------------------------------------------------------------------------------------------------------------------------------------------------------------------------------------------------------------------------------------------------------------------------------------------------------------------------------------|-------------------------------------------------------------------------------------------------------------------------------------------------------------------------------------------------------------|---|---|--|
| Declarations |                                                                                                                                                                                                                                                                                                                                                                                                                                                               |                                                                                                                                                                                                             |   |   |  |
|              |                                                                                                                                                                                                                                                                                                                                                                                                                                                               |                                                                                                                                                                                                             |   |   |  |
|              |                                                                                                                                                                                                                                                                                                                                                                                                                                                               |                                                                                                                                                                                                             |   |   |  |
|              |                                                                                                                                                                                                                                                                                                                                                                                                                                                               |                                                                                                                                                                                                             |   |   |  |
|              |                                                                                                                                                                                                                                                                                                                                                                                                                                                               |                                                                                                                                                                                                             |   |   |  |
|              |                                                                                                                                                                                                                                                                                                                                                                                                                                                               |                                                                                                                                                                                                             |   |   |  |
|              | The safety of anyone, especially children, who are entr<br>Catholic Diocese of Pittsburgh is of the highest importa<br>assisting in creating a safe environment in our parishe<br>each of the statements below.                                                                                                                                                                                                                                               | snce. In the interest of                                                                                                                                                                                    |   |   |  |
|              | <ul> <li>I declare that all statements contained in this application are true and that any minepresentation or ormission is cause for rejection of my application or dismosal from my ministry involvement.</li> </ul>                                                                                                                                                                                                                                        |                                                                                                                                                                                                             |   |   |  |
|              | <ul> <li>I nervly authorits the Catholic Diocess of Pittshurph<br/>professional background network for the purposes of mix<br/>Diocess of Pittshurph. The Catholic Diocess of Pitts<br/>references, and encurrent emolymers, durch, work or<br/>be relevent to my desired position. I herefore release at<br/>any and all labelity for demongent that might occur during<br/>Pittshurph's contact with the individuals for purposes<br/>strivides.</li> </ul> | polication at the <b>Catholic</b><br><b>burgh</b> may contact any<br>anizations, or acencies where<br>all or organization which might<br>if the above stated persons from<br>the <b>Catholic Diocese of</b> |   |   |  |
|              | <ul> <li>1 also hereby authorize the Catholic Diocese of Pittab<br/>background check, arrest records check, abuse registry<br/>for the purposes of my employment or volunteer service</li> </ul>                                                                                                                                                                                                                                                              | check, and driving record check                                                                                                                                                                             |   |   |  |
|              | <ul> <li>I understand and agree that information may be obtaine<br/>above and that this information will be held confidential<br/>Pittsburgh and not revealed to me. If the Catholic Dio</li> </ul>                                                                                                                                                                                                                                                           | v by the Catholic Diocese of                                                                                                                                                                                |   | - |  |
|              |                                                                                                                                                                                                                                                                                                                                                                                                                                                               |                                                                                                                                                                                                             | • |   |  |
|              | Problems viewing PDF? Do                                                                                                                                                                                                                                                                                                                                                                                                                                      |                                                                                                                                                                                                             |   |   |  |
|              | <ul> <li>I hereby represent that I have dow<br/>and understand this document.</li> </ul>                                                                                                                                                                                                                                                                                                                                                                      | nicaded, read,                                                                                                                                                                                              |   |   |  |
|              |                                                                                                                                                                                                                                                                                                                                                                                                                                                               |                                                                                                                                                                                                             |   |   |  |
|              | Please provide an electronic acknowledgement the document above                                                                                                                                                                                                                                                                                                                                                                                               |                                                                                                                                                                                                             |   |   |  |
|              | Full Name (first, middle and last)*:                                                                                                                                                                                                                                                                                                                                                                                                                          | (John D. Smith)                                                                                                                                                                                             |   |   |  |
|              | Today's Date":                                                                                                                                                                                                                                                                                                                                                                                                                                                | (mm/dd/yyyy)                                                                                                                                                                                                |   |   |  |
|              | Continue                                                                                                                                                                                                                                                                                                                                                                                                                                                      |                                                                                                                                                                                                             |   |   |  |