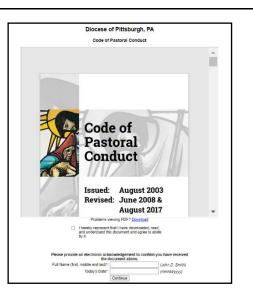

|              | Diocese of Pittsbur                                                                                                                                                                                                                                                                                                                                                                                                                                           | yn, FA                                                                                                                                                                                                      |   |   |  |
|--------------|---------------------------------------------------------------------------------------------------------------------------------------------------------------------------------------------------------------------------------------------------------------------------------------------------------------------------------------------------------------------------------------------------------------------------------------------------------------|-------------------------------------------------------------------------------------------------------------------------------------------------------------------------------------------------------------|---|---|--|
| Declarations |                                                                                                                                                                                                                                                                                                                                                                                                                                                               |                                                                                                                                                                                                             |   |   |  |
|              |                                                                                                                                                                                                                                                                                                                                                                                                                                                               |                                                                                                                                                                                                             |   |   |  |
|              |                                                                                                                                                                                                                                                                                                                                                                                                                                                               |                                                                                                                                                                                                             |   |   |  |
|              |                                                                                                                                                                                                                                                                                                                                                                                                                                                               |                                                                                                                                                                                                             |   |   |  |
|              |                                                                                                                                                                                                                                                                                                                                                                                                                                                               |                                                                                                                                                                                                             |   |   |  |
|              |                                                                                                                                                                                                                                                                                                                                                                                                                                                               |                                                                                                                                                                                                             |   |   |  |
|              | The safety of anyone, especially children, who are entr<br>Catholic Diocese of Pittsburgh is of the highest importa<br>assisting in creating a safe environment in our parishe<br>each of the statements below.                                                                                                                                                                                                                                               | snce. In the interest of                                                                                                                                                                                    |   |   |  |
|              | <ul> <li>I declare that all statements contained in this application are true and that any minepresentation or ormission is cause for rejection of my application or dismosal from my ministry involvement.</li> </ul>                                                                                                                                                                                                                                        |                                                                                                                                                                                                             |   |   |  |
|              | <ul> <li>I nervly authorits the Catholic Diocess of Pittshurph<br/>professional background network for the purposes of mix<br/>Diocess of Pittshurph. The Catholic Diocess of Pitts<br/>references, and encurrent emolymers, durch, work or<br/>be relevent to my desired position. I herefore release at<br/>any and all labelity for demongent that might occur during<br/>Pittshurph's contact with the individuals for purposes<br/>strivides.</li> </ul> | polication at the <b>Catholic</b><br><b>burgh</b> may contact any<br>anizations, or acencies where<br>all or organization which might<br>if the above stated persons from<br>the <b>Catholic Diocese of</b> |   |   |  |
|              | <ul> <li>1 also hereby authorize the Catholic Diocese of Pittab<br/>background check, arrest records check, abuse registry<br/>for the purposes of my employment or volunteer service</li> </ul>                                                                                                                                                                                                                                                              | check, and driving record check                                                                                                                                                                             |   |   |  |
|              | <ul> <li>I understand and agree that information may be obtaine<br/>above and that this information will be held confidential<br/>Pittsburgh and not revealed to me. If the Catholic Dio</li> </ul>                                                                                                                                                                                                                                                           | v by the Catholic Diocese of                                                                                                                                                                                |   | - |  |
|              |                                                                                                                                                                                                                                                                                                                                                                                                                                                               |                                                                                                                                                                                                             | • |   |  |
|              | Problems viewing PDF? Do                                                                                                                                                                                                                                                                                                                                                                                                                                      |                                                                                                                                                                                                             |   |   |  |
|              | <ul> <li>I hereby represent that I have dow<br/>and understand this document.</li> </ul>                                                                                                                                                                                                                                                                                                                                                                      | nicaded, read,                                                                                                                                                                                              |   |   |  |
|              |                                                                                                                                                                                                                                                                                                                                                                                                                                                               |                                                                                                                                                                                                             |   |   |  |
|              | Please provide an electronic acknowledgement the document above                                                                                                                                                                                                                                                                                                                                                                                               |                                                                                                                                                                                                             |   |   |  |
|              | Full Name (first, middle and last)*:                                                                                                                                                                                                                                                                                                                                                                                                                          | (John D. Smith)                                                                                                                                                                                             |   |   |  |
|              | Today's Date":                                                                                                                                                                                                                                                                                                                                                                                                                                                | (mm/dd/yyyy)                                                                                                                                                                                                |   |   |  |
|              | Continue                                                                                                                                                                                                                                                                                                                                                                                                                                                      |                                                                                                                                                                                                             |   |   |  |