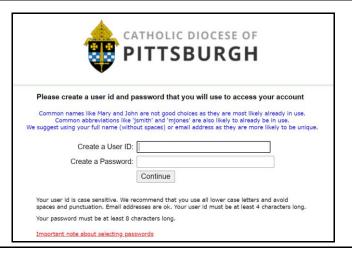

**Create** a User ID and Password you can easily remember. This is necessary for all participants. This establishes your account with the VIRTUS program. If your preferred User ID is already taken, please choose another ID. We suggest the use of email addresses as usernames.