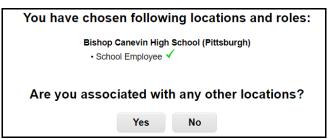

Click Continue to proceed.

Your selected location(s) and role(s) are displayed on the screen.

Select <u>YES</u> if you need to add secondary/additional locations. (Follow instructions in previous step to select additional locations.)

Otherwise, if your list of locations is complete, select NO.