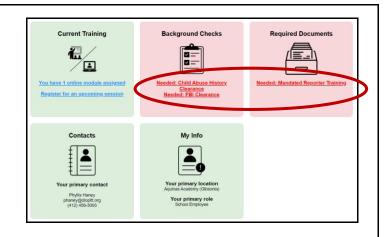

### Registration Instructions - School Employee

Within the red boxes, please click on each link to complete the required compliance items presented.

Within the "Background Checks" box, you will need to complete the "Needed Child Abuse History Clearance" and, if required, the "Needed FBI Clearance."

If presented with this "Required Documents" box, you must complete the Needed Mandated Reporter Training. This training will take up to three hours. Once you click within the box, please click on the Mandated Reporter Training link to begin the process.

If you have any questions regarding the Background Checks or Required Documents, please contact your Site Administrator within the **Contacts** box. Thank you!