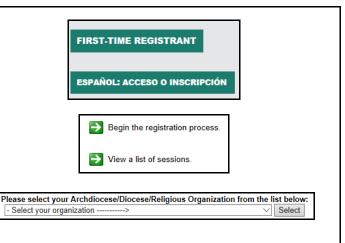

#### **Go** to <u>www.virtus.org</u>

On the left side of the screen, click on **First-Time Registrant** to begin registration. To proceed, click on **Begin the registration process**.

Select the name of your organization **Pittsburgh** - Diocese (from the pull-down menu, by clicking the downward arrow and highlighting your organization). Once your organization is highlighted, click Select.