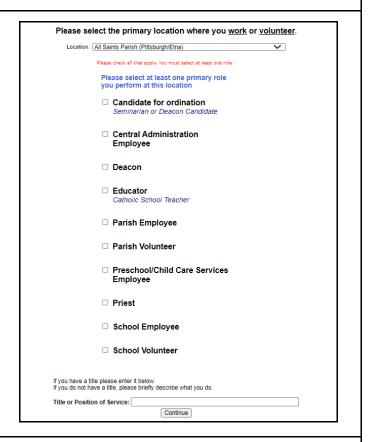

#### Registration Instructions - School Employee

**Select** the <u>PRIMARY</u> location **Diocesan Wide School Employee** by clicking the downward arrow and highlighting the location.

Then, choose the school where you are employed.

Click Continue to proceed.

Note: If you serve at multiple diocesan locations, you will be prompted to select those additional locations in future screen(s).

| In this step, <u>DO NOT</u> select the location of your training session - you will pick that We are asking for the primary location where you <u>work</u> or <u>volunteer</u> . | ıt later. |
|----------------------------------------------------------------------------------------------------------------------------------------------------------------------------------|-----------|
| Please select the primary location where you work or volunteer.  Location: Please select -  Continue                                                                             |           |

**Select** the role(s) that you serve within the Diocese of Pittsburgh and/or parish/school. (Use descriptions supplied, to help determine appropriate role(s) to select.)

Please check all roles that apply.