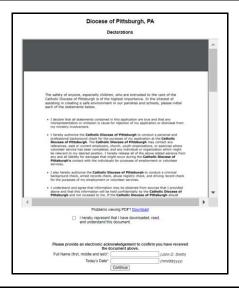

Click on Continue.

Please read the following Declaration and respond:

To proceed, please **Confirm** by clicking on: "I hereby represent that I have downloaded, read, and understand this document." and enter your full name and today's date.

Click on Continue.