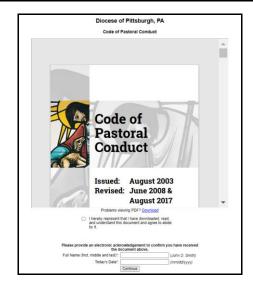

Please read the following Code of Pastoral Conduct, and respond:

To proceed, please **Confirm** by clicking on: "I hereby represent that I have downloaded, read, and understand this document and agree to abide by it." and enter your full name and today's date.

Click on Continue.

Please read the following Declaration and respond:

To proceed, please **Confirm** by clicking on: "I hereby represent that I have downloaded, read, and understand this document." and enter your full name and today's date.