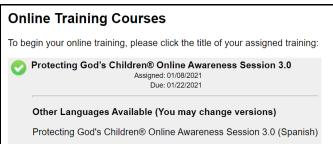

## If you chose an online training, please click on the **green** circle to begin the Online Training.

Upon completion, the last screen will allow you to **print** a certificate, and you will always have the ability to log back into your account and access the certificate.