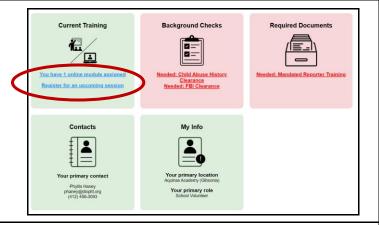

## Diocese of Pittsburgh

Registration Instructions for School Volunteer

Here you will see the action items you need to complete.

**To complete your online training**, click on the link that says, "You have 1 online module assigned."

Or, if you prefer to complete your training in a live class (when available), select "Register for an upcoming session."