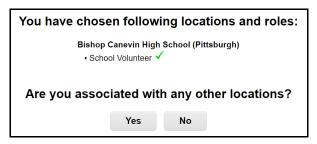

Please check all roles that apply.

Click Continue to proceed.

Your selected location(s) and role(s) are displayed on the screen.

Select <u>YES</u> if you need to add secondary/additional locations. (Follow instructions in previous step to select additional locations.)

Otherwise, if your list of locations is complete, select NO.