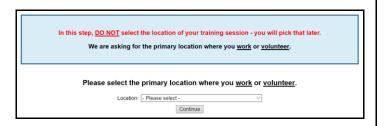

## **Diocese of Pittsburgh**Registration Instructions for School Volunteer

**Select** the <u>PRIMARY</u> location where you work or volunteer by clicking the downward arrow and highlighting the location.

Click Continue to proceed.

Note: If you serve at multiple diocesan locations, you will be prompted to select those additional locations in future screen(s).

**Select** the role(s) that you serve within the Diocese of Pittsburgh and/or parish/school. (Use descriptions supplied, to help determine appropriate role(s) to select.)