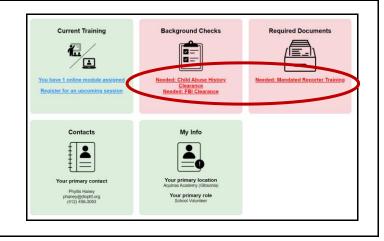

If you have additional questions about VIRTUS Online training, please contact the VIRTUS Help Desk at 1-888-847-8870 or helpdesk@virtus.org.

Within the red boxes, please click on each link to complete the required compliance items presented.

Within the "Background Checks" box, you will need to complete the "Needed Child Abuse History Clearance" and, if required, the "Needed FBI Clearance."

If presented with this "Required Documents" box, you must complete the Needed Mandated Reporter Training. This training will take up to three hours. Once you click within the box, please click on the Mandated Reporter Training link to begin the process.

If you have any questions regarding the Background Checks or Required Documents, please contact your Site Administrator within the **Contacts** box. Thank you!