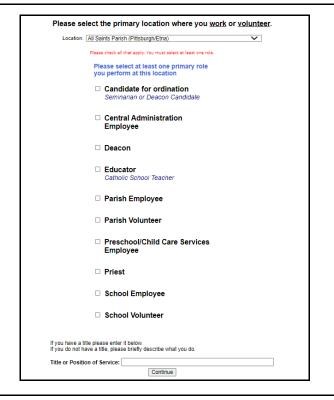

Click Continue to proceed.

Note: If you serve at multiple diocesan locations, you will be prompted to select those additional locations in future screen(s).

**Select** the role(s) that you serve within the Diocese of Pittsburgh and/or parish/school. (Use descriptions supplied, to help determine appropriate role(s) to select.)

Please check all roles that apply.

Click Continue to proceed.

Your selected location(s) and role(s) are displayed on the screen.

Select <u>YES</u> if you need to add secondary/additional locations. (Follow instructions in previous step to select additional locations.)