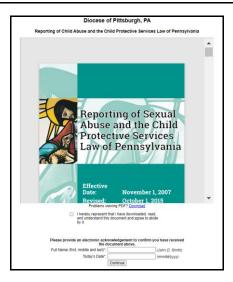

### **Registration Instructions for School Volunteer**

Please read the following Reporting of Child Abuse and the Child Protective Services Law of Pennsylvania and respond:

Reporting of Child Abuse and the Child Protective Services Law of Pennsylvania

To proceed, please **Confirm** by clicking on: "I hereby represent that I have downloaded, read, and understand this document and agree to abide by it." and enter your full name and today's date.

Click on Continue.