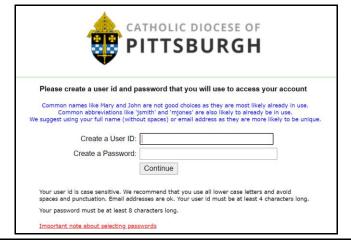

**Create** a User ID and Password you can easily remember. This is necessary for all participants. This establishes your account with the VIRTUS program. If your preferred User ID is already taken, please choose another ID. We suggest the use of email addresses as usernames.