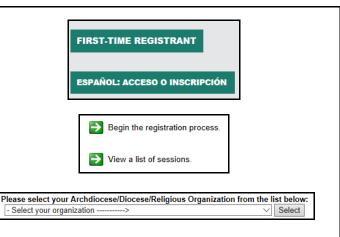

#### Go to www.virtus.org

On the left side of the screen, click on **First-Time Registrant** to begin registration. To proceed, click on **Begin the registration process**.

Select the name of your organization **Pittsburgh** - Diocese (from the pull-down menu, by clicking the downward arrow and highlighting your organization). Once your organization is highlighted, click Select